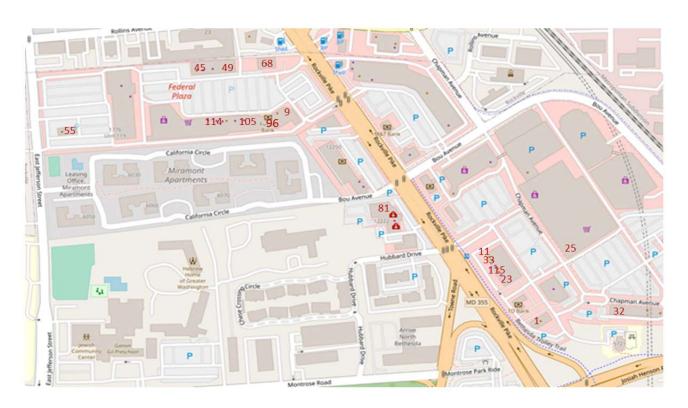

- 4 Armand's Pizzeria & Grille
- 7 BN Café bookstore drinks and snacks
- 8 Banana Leaves Café Pan-Asian
- 15 Chopt Creative Salad
- 28 Green Bamboo Pan-Asian
- 29 Gyroland halal meat sandwiches
- 41 Kajiken Japanese Ramen
- 42 Lebanese Taverna Café Middle Eastern
- 46 Matchbox American
- 48 Haagan Dazs ice cream
- 50 Mosaic Cuisine -- French\*
- 51 Mykonos Grill \* -- Greek
- 52 Noodles & Co -- pasta
- 73 Starbucks
- 80 Taco Bamba Mexican 101 Aldi's Supermarket
- 90 Mirabeau Bakery & Café sandwiches 106 Jennifer's Food Truck Mexican
- 93 Downtown Brews sandwiches 110 Seven 11
- 95 Good Harvest Chinese Hot Pot 111 Smoothie King
- 97 The Beer and Wine Cellar 118 The Fresh Market -- grocery