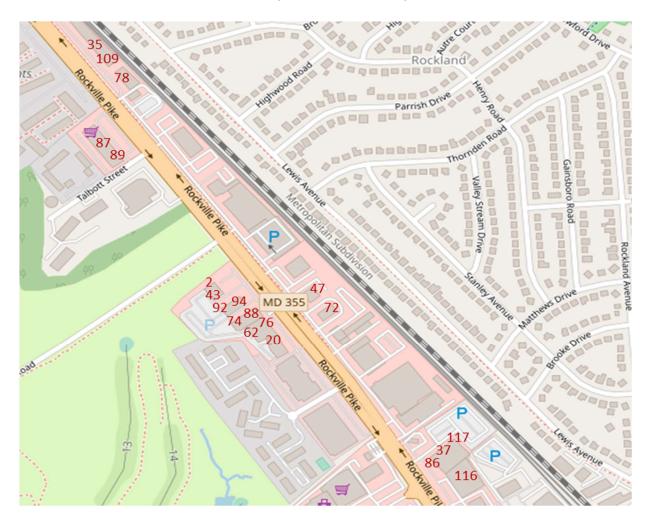

# MAP D (Further North on 355)

- 2 A & J Restaurant \* -- Taiwanese Dim Sum
- 20 Crisp & Juicy Peruvian Chicken
- 35 Iron Age Korean BBQ
- 37 Joe's Noodle House \* -- Szechuan Chinese
- 43 Ledo's Pizza
- 47 McDonald's
- 62 Sadaf Halal Middle Eastern kabobs
- 72 Subway sandwiches
- 74 Stone Bakery Persian breads
- 76 Sushi House Japanese and Sushi
- 78 Taco Bell
- 86 Yetka Kakobi Persian Kabobs
- 87 Temari Café Japanese and Sushi
- 88 Duck Donuts customized donuts
- 89 La Limena Grill Peruvian chicken

- 92 Damso Korean BBQ
- 94 Bubbles & Tea bubble tea
- 109 Pike Kitchen Vietnamese & other Asian
- 116 Hulu Skewer House Chinese BBQ
- 117 European Delight Deli & Bakery grocery

This guide is brought to you by Rockville restaurant expert extraordinaire Sam Lubell. Special thanks to Carolyn Frank for updating the information for 2024.