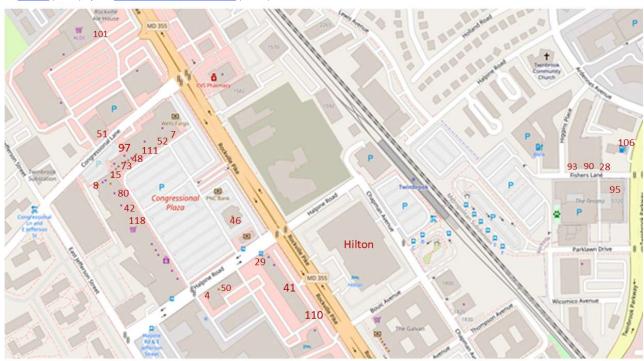

#### MAP A (North of Hotel)

All maps are © <u>OpenStreetMap contributors</u>. OpenStreetMap\* is-open data, licensed under the <u>Open Data Commons Open Database License</u> (ODbL) by the <u>OpenStreetMap Foundation</u> (OSMF).

- 4 Armand's Pizzeria & Grille
- 7 BN Café bookstore drinks and snacks
- 8 Banana Leaves Café Pan-Asian
- 15 Chopt Creative Salad
- 28 Green Bamboo Pan-Asian
- 29 Gyroland halal meat sandwiches
- 41 Kajiken Japanese Ramen
- 42 Lebanese Taverna Café Middle Eastern
- 46 Matchbox American
- 48 Haagan Dazs ice cream
- 50 Mosaic Cuisine -- French\*
- 51 Mykonos Grill \* -- Greek
- 52 Noodles & Co -- pasta
- 73 Starbucks
- 80 Taco Bamba Mexican 101 Aldi's Supermarket
- 90 Mirabeau Bakery & Café sandwiches 106 Jennifer's Food Truck Mexican
- 93 Downtown Brews sandwiches 110 Seven 11
- 95 Good Harvest Chinese Hot Pot 111 Smoothie King
- 97 The Beer and Wine Cellar 118 The Fresh Market -- grocery