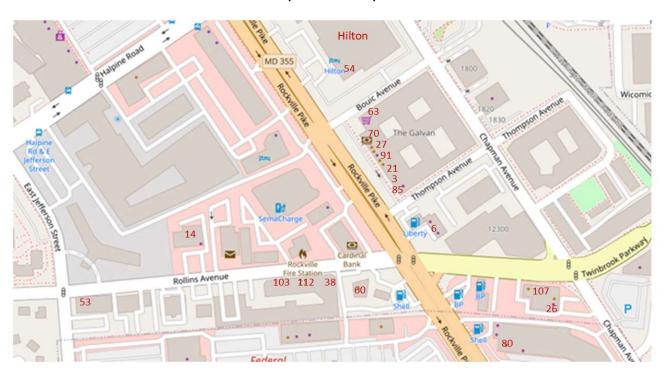

# MAP B (South of Hotel)

- 3 Akira Ramen & Izakaya Japanese soups
- 6 Amore Eats Taiwanese takeout
- 14 China Taste --Chinese & Japanese
- 21 Dunkin' donuts & coffee
- 26 Gilly's Craft Beer -- sandwiches\*
- 27 Gong Cha Taiwanese bubble tea
- 38 Kenny's Sub Shop Chinese
- 53 Oh Mama Grill -- Israeli
- 54 Olive's hotel restaurant
- 60 Qdoba -- Mexican
- 63 Safeway supermarket
- 70 Smashburger
- 80 TGI Friday's -- American
- 85 Urban Hot Pot Chinese
- 91 The Rockville Pike Craft Beer Wine and More sandwiches
- 103 Bubble Tea Café Asian desserts
- 107 Los Primos Tex-Mex
- 112 Teamania Bakery & Cafe